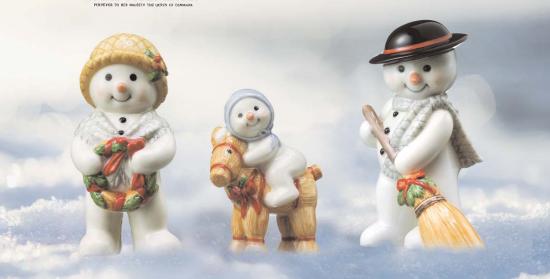

Specially Priced Figurines

while supplies last

Snowmen Collection

- A. Father with Broom RC021768 \$<del>50.0</del>0-\$33.00
- B.Mother with Shovel **RC021769** \$50.00-\$33.00 **3 of letter B** \$89.00
- C. Boy with Shovel RC021770 \$50.00-\$33.00

- D.Boy on Skis RC021771 \$50.00-\$33.00
- E. Grandmother with Muff RC021767 \$50.00-\$29.00
- F. Grandfather with Pipe **RC021766** \$50.00-\$29.00 **any 2 ~ E & F ~** \$49.00

E.

Mother with Cat 4" RC249018 \$80.00-\$49.00 2 for \$89.00

Girl with Teddy Bear 3<sup>3</sup>/<sub>4</sub>" **RC249020** \$80.00

Boy with Teddy Bear 3<sup>3</sup>/4" RC249019 \$49.00 2 for \$85.00