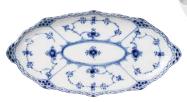

RC1104394 creamer 5<sup>3</sup>/<sub>4</sub> oz **\$84.00** 

RC1104159 sugar bowl with cover 6<sup>3</sup>/<sub>4</sub> oz **\$128.00** 

Blue Fluted Half Lace

see the full line of blue fluted half lace dinnerware on our website saxkjaers.com