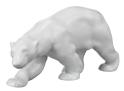

Fallow Deer, glazed 10<sup>1</sup>/<sub>2</sub>" RC2670650 \$185.00

Polar Bear, glazed 2<sup>1</sup>/<sub>2</sub>" RC2670459 \$59.00

Goat, glazed 4" RC2670017 \$105.00

Elephant, glazed 5" RC2670021 \$63.00