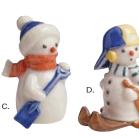

Specially Priced Figurines

while supplies last

Snowmen Collection

- A. Father with Broom RC021768 \$<del>50.0</del>0-\$33.00
- B.Mother with Shovel **RC021769** \$50.00-\$33.00 **3 of letter B** \$89.00
- C. Boy with Shovel RC021770 \$50.00-\$33.00

- D.Boy on Skis RC021771 \$50.00-\$33.00
- E. Grandmother with Muff RC021767 \$50.00-\$29.00
- F. Grandfather with Pipe **RC021766** \$50.00-\$29.00 **any 2 ~ E & F ~** \$49.00

E.

Mother with Cat 4" RC249018 \$80.00-\$49.00 2 for \$89.00