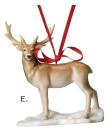

# Day

Bing & Grondahl is celebrating the 40th edition of the Mother's Day plate, designed by Finn Clausen, showing the giraffe and its calf.

Mother's Day Plate 6" ~ 41<sup>St</sup> Edition Giraffe and Calf **2009BGMDP \$63.00** 

### Ornaments

A. 2009 Bing & Grondahl Christmas Plate 7" 2009BGXP \$79.00 B. 2009 Bing & Grondahl Mother's Day Plate 6" 2009BGMDP \$63.00 C. 2009 Royal Copenhagen Christmas Plate 7' 2009RCXP \$79.50

D.

F. 2009 Royal Copenhagen Christmas Drop 2009RC209705 \$39.50