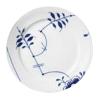

RC1104394 creamer 5<sup>3</sup>/<sub>4</sub> oz **\$84.00** 

RC1104159 sugar bowl with cover 6<sup>3</sup>/<sub>4</sub> oz **\$128.00** 

Blue Fluted Half Lace

see the full line of blue fluted half lace dinnerware on our website saxkjaers.com