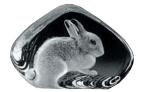

Rabbit 2<sup>1</sup>/<sub>2</sub>" MJ33738 \$83.00

Owl 3" MJ33269

Tiger 6"

MJ33567

\$225.00

Lion 3" MJ88140

Four Leaf Clover 2" MJ88149 \$53.00

Rose 3" MJ88150 \$74.00