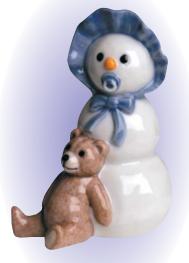

Girl with Teddy Bear 3<sup>3</sup>/<sub>4</sub>" **RC249020** \$80.00

Boy with Teddy Bear 3<sup>3</sup>/4" RC249019 \$49.00 2 for \$85.00