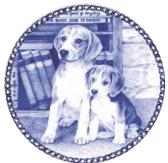

### \$87.00 each

holes in back for hanging

8" authentic Danish Blue Porcelain Plates

Fine porcelain plates showing nearly all dog breeds of the world; now over 200 breeds and over 350 different plates. The motifs are painted by some of the best European artists who specialize in the demanding technique needed to make these plates to perfection. Also, the designs on these plates have been approved by International Dog Show judges. The plates are all made in the well known Danish Blue Under-glaze. Visit our website at saxkjaers.com for more information on other Dog breeds as well as Cat plates

DP3001 Welsh Corgi Pembroke

DP3023 Beagle

DP7318 Cavalier King **Charles Spaniel** 

DP3012 Golden Retriever

Plate Hooks (Set of 5) Fits RC/B&G, Berlin Design, Hummel, Bareuther & most Plates with holes on back includes nails for hanging WP-PH \$6.95