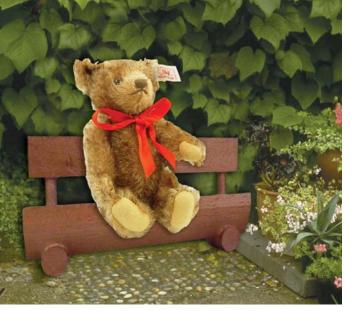

Watch Dome ~ Brass ~ 4" WP331-ABH \$29.00 watch not included

Steiff Brown Bear  $6^{1/2}$ " made of genuine mohair, made in Germany, jointed

| ST996184 | ŀ              |
|----------|----------------|
| retail   | \$125.00       |
| sale     | \$59.00        |
|          | 2 for \$109.00 |

includes free wooden bench (\$25.00 value) with each bear the bench is hand crafted with natural hardwood made in Germany

2009 Berlin Design, Bareuther Porsgrund & Rorstrand Collectible Plates

BERLIN DESIGN