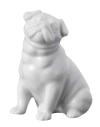

Pug, glazed 3" RC2670041 \$67.00

Siberian Husky, glazed 5<sup>1</sup>/<sub>2</sub>" **RC2670038 \$79.00** 

Great Dane, bisque 4<sup>3</sup>/<sub>4</sub>" **RC2670511 \$93.00** 

Royal Whites

Girl with Mirror, bisque 7" RC2670093 \$339.00