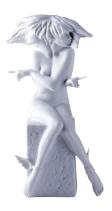

Pug, glazed 3" RC2670041 \$67.00

Siberian Husky, glazed 5<sup>1</sup>/<sub>2</sub>" **RC2670038 \$79.00** 

Great Dane, bisque 4<sup>3</sup>/<sub>4</sub>" **RC2670511 \$93.00** 

Royal Whites

Girl with Mirror, bisque 7" RC2670093 \$339.00

Else, bisque 7" RC2670404 \$159.00

The Little Mermaid, bisque 8<sup>3</sup>/<sub>4</sub>" **RC2670150 \$695.00** 

Dancing Girl, glazed 8<sup>1</sup>/<sub>2</sub>" RC2670135 \$249.00

Boy Sitting on Stone, glazed 8" RC2670520 \$259.00