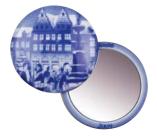

Christmas Drop 3" ~ 18<sup>th</sup> Edition 2009RC209705 \$39.50

Pocket Mirror 2<sup>1</sup>/<sub>2</sub>" ~ 2<sup>nd</sup> Edition 2009RC909652 \$35.00 2 for \$59.00

Christmas Plate 7" ~ 102<sup>nd</sup> Edition 2009RCXP \$79.50