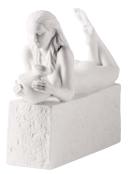

Pug, glazed 3" RC2670041 \$67.00

Siberian Husky, glazed 5<sup>1</sup>/<sub>2</sub>" **RC2670038 \$79.00** 

Great Dane, bisque 4<sup>3</sup>/<sub>4</sub>" **RC2670511 \$93.00** 

Royal Whites

Girl with Mirror, bisque 7" RC2670093 \$339.00