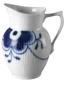

RC1104394 creamer 5<sup>3</sup>/<sub>4</sub> oz **\$84.00** 

RC1104159 sugar bowl with cover 6<sup>3</sup>/<sub>4</sub> oz **\$128.00** 

Blue Fluted Half Lace

see the full line of blue fluted half lace dinnerware on our website saxkjaers.com