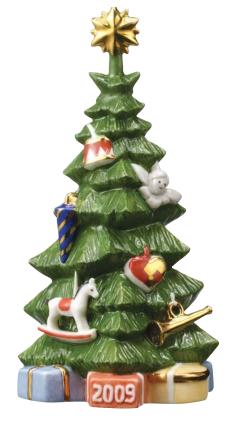

Baby Arthur 3"4th Edition 2009RC249761 \$55.00

Father Max 3<sup>1</sup>/<sub>2</sub>"4th Edition **2009RC249759 \$55.00** 

set of 3 - \$148.50

Winter Series

Annual Christmas Tree 5<sup>1</sup>/<sub>2</sub>" 3rd Edition 2009RC249758 \$55.00