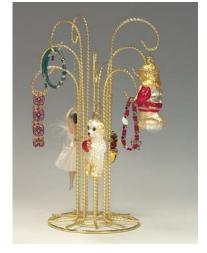

#### Antique Easel ~ 15" WP685 \$10.00 plate not included

Polished Brass Cup & Saucer Stand ~ 6"h WP50-0701 \$5.00

Ornament & Jewelry Holder 9 arm brass ~ 12"h WP472B \$12.00 ornaments not included

Lucite Easel 8" WP239 \$19.50 plate not included