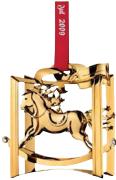

#### Annual Mobile

2009 Christmas Mobile Rocking Horse ~ Gold Plated GJ3410209 \$75.00

Rocking Horse White Gold Plated GJ3588209 \$75.00

2009 Christmas Bell GJ3589709 \$40.00

Christmas Wreath