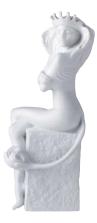

Annual Angel 3" 6<sup>th</sup> Edition Boy with Paper Roll 2009BG249764 \$45.00

Zodiac

all figurines come in black & white \$119.00 each

These 12 female zodiac figurines were designed by the Danish artist Christel Marrott in a sensual style, creating an enchanting, one of a kind look. They are made in the unglazed porcelain known as bisque with a frosted surface.

Aquarius 7" white RC249100 black RC249560

Pisces 7" white RC249101 black RC249561

Aries 10" white RC249102 black RC249562

Taurus 10" white RC249103 black RC249563

Gemini 10" white RC249104 black RC249564

Cancer 8" white RC249105 black RC249565

Zodiac

all figurines come in black & white \$119.00 each

These 12 female zodiac figurines were designed by the Danish artist Christel Marrott in a sensual style, creating an enchanting, one of a kind look. They are made in the unglazed porcelain known as bisque with a frosted surface.

Leo 10" white RC249106 black RC249566

Virgo 9" white RC249107 black RC249567

Libra 10" white RC249108 black RC249568

Scorpio 8" white RC249109 black RC249569

Sagittarius 9" white RC249110 black RC249570

Capricorn 10" white RC249099 black RC249559