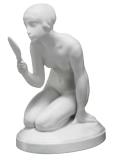

Pug, glazed 3" RC2670041 \$67.00

Siberian Husky, glazed 5<sup>1</sup>/<sub>2</sub>" **RC2670038 \$79.00** 

Great Dane, bisque 4<sup>3</sup>/<sub>4</sub>" **RC2670511 \$93.00** 

Royal Whites

Girl with Mirror, bisque 7" RC2670093 \$339.00