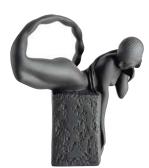

Annual Angel 3" 6<sup>th</sup> Edition Boy with Paper Roll 2009BG249764 \$45.00

Zodiac

all figurines come in black & white \$119.00 each

These 12 female zodiac figurines were designed by the Danish artist Christel Marrott in a sensual style, creating an enchanting, one of a kind look. They are made in the unglazed porcelain known as bisque with a frosted surface.

Aquarius 7" white RC249100 black RC249560

Pisces 7" white RC249101 black RC249561

Aries 10" white RC249102 black RC249562

Taurus 10" white RC249103 black RC249563

Gemini 10" white RC249104 black RC249564

Cancer 8" white RC249105 black RC249565

Zodiac

all figurines come in black & white \$119.00 each

These 12 female zodiac figurines were designed by the Danish artist Christel Marrott in a sensual style, creating an enchanting, one of a kind look. They are made in the unglazed porcelain known as bisque with a frosted surface.

Leo 10" white RC249106 black RC249566

Virgo 9" white RC249107 black RC249567

Libra 10" white RC249108 black RC249568

Scorpio 8" white RC249109 black RC249569

Sagittarius 9" white RC249110 black RC249570

Capricorn 10" white RC249099 black RC249559