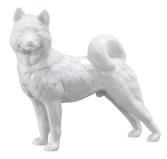

Pug, glazed 3" RC2670041 \$67.00

Siberian Husky, glazed 5<sup>1</sup>/<sub>2</sub>" **RC2670038 \$79.00** 

Great Dane, bisque 4<sup>3</sup>/<sub>4</sub>" **RC2670511 \$93.00** 

Royal Whites

Girl with Mirror, bisque 7" RC2670093 \$339.00