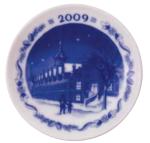

# 2009 Christmas Collection Christmas in the Woods

The Christmas plate from Bing & Grondahl is the world's oldest series of collectibles. The motif for the 2009 is called "Christmas in the Woods" and is Number 115 in the series. It shows the stag, who together with his hinds, stands at the edge of the woods studying the winter scenery.

Christmas Drop 3<sup>1</sup>/<sub>2</sub>" 25<sup>th</sup> Edition **2009BG409705** 

\$39.50

Christmas Bell 3<sup>1</sup>/<sub>2</sub>" 30<sup>th</sup> Edition **2009BG912609** \$73.00

Christmas Plate 7" 115<sup>th</sup> Edition **2009BGXP \$79.00** 