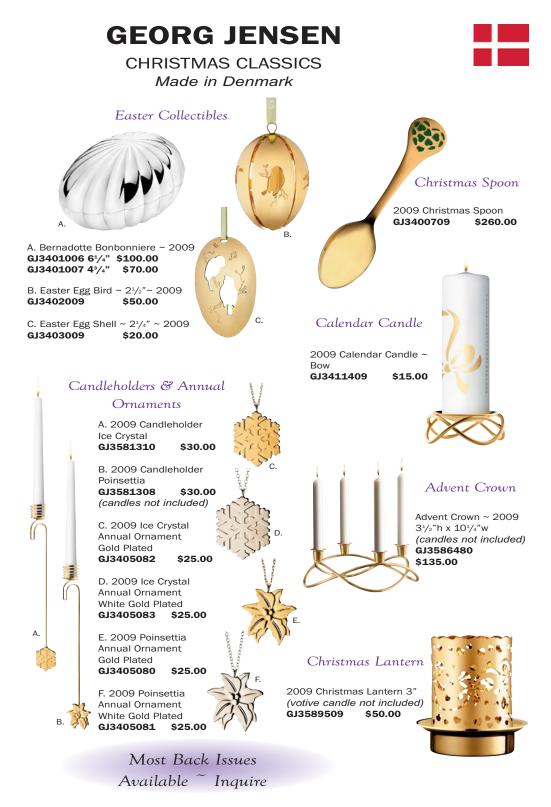

# **GEORG JENSEN**

### CHRISTMAS CLASSICS Made in Denmark

Christmas Ball

2009 Christmas Ball ~ Heart GJ3589609 \$40.00

#### Christmas Bell

#### Annual Mobile

2009 Christmas Mobile Rocking Horse ~ Gold Plated GJ3410209 \$75.00

Rocking Horse White Gold Plated GJ3588209 \$75.00

2009 Christmas Bell GJ3589709 \$40.00

Christmas Wreath

#### Holiday Ornaments

A. 2009 Holiday Ornament To You From Me **GJ3411209** \$30.00

B. 2009 Holiday Ornament Christmas Present GJ3411009 \$30.00

2009 Christmas Wreath ~ 5<sup>1</sup>/<sub>4</sub>" GJ3581652 \$90.00

Most Back Issues Available ~ Inquire

#### Henning Koppel Ornaments

A. Heart ~ Gold Plated GJ3588204 \$50.00

B. Star ~ White Gold Plated **GJ3588201 \$50.00** 

C. Heart ~ White Gold Plated GJ3588200 \$50.00

D. Star ~ Gold Plated GJ3588205 \$50.00 D.