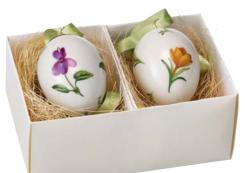

Easter Eggs

New Lower Price

Crocus & Violet Eggs set of  $2 \sim 2^{1/2}$ " (top) RC249476 \$35.00

Hepatica & Pansy Eggs set of 2 ~ 2 /2" (left) RC249475 \$35.00