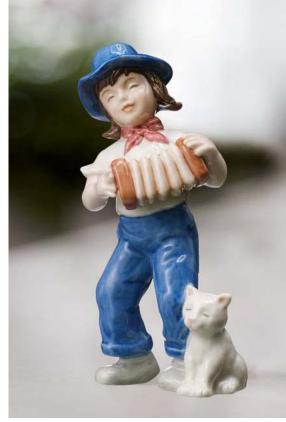

Annual Figurine 5" The Little Orchestra Anna Playing the Accordion 2009BGAF \$89.50

Annual Angel 3" 6<sup>th</sup> Edition Girl with Lantern 2009BG249765 \$45.00 2009 Annual Collectibles

2 Angels for \$79.00