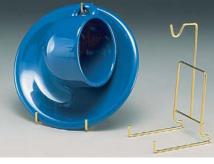

#### Antique Easel ~ 15" WP685 \$10.00 plate not included

Polished Brass Cup & Saucer Stand ~ 6"h WP50-0701 \$5.00

Ornament & Jewelry Holder 9 arm brass ~ 12"h WP472B \$12.00 ornaments not included

Lucite Easel 8" WP239 \$19.50 plate not included