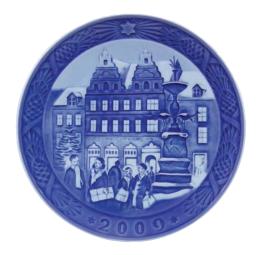

# 2009 gifts & collectibles

saxkjaers.com

866-222-1295

Christmas Plate Series 2009 Christmas at Amagertorv

The 2009 Christmas series, "Christmas at Amagertory", shows one of the best preserved and oldest houses in inner Copenhagen. The location is Amagertory (Amager Square), and it is in this beautiful setting that Royal Copenhagen has run its shop since 1884. The building was erected in 1616 for the mayor. On this year's plate, in front of the beautiful snow-clad building you see Christmas shoppers, with packages in hand, trying to wind up their Christmas shopping. Also visible is the Stork fountain, which has been part of the beautiful setting at Amagertory since 1894 and has made the square a favorite spot for locals and tourists alike.