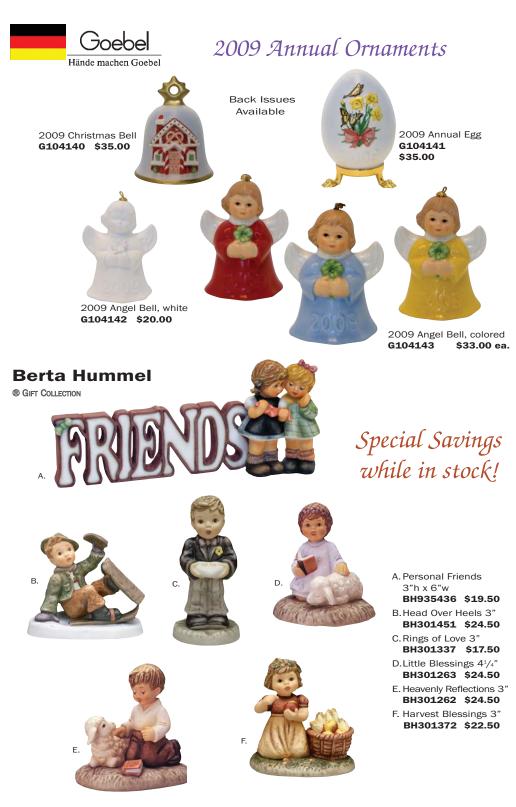

### Ornaments

A. 2009 Bing & Grondahl Christmas Plate 7" 2009BGXP \$79.00 B. 2009 Bing & Grondahl Mother's Day Plate 6" 2009BGMDP \$63.00 C. 2009 Royal Copenhagen Christmas Plate 7' 2009RCXP \$79.50

D.

F. 2009 Royal Copenhagen Christmas Drop 2009RC209705 \$39.50

# 2009 Christmas Collection Christmas in the Woods

The Christmas plate from Bing & Grondahl is the world's oldest series of collectibles. The motif for the 2009 is called "Christmas in the Woods" and is Number 115 in the series. It shows the stag, who together with his hinds, stands at the edge of the woods studying the winter scenery.