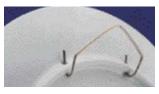

#### Mother's Day Jubilee Plate 9" 2009BGJUBMDP \$119.00

Bing & Grondahl delves back into the plate's history every five years to re-create an earlier motif. This 2009 motif was originally issued in 1971.