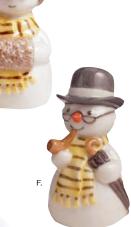

- D.Boy on Skis RC021771 \$50.00-\$33.00
- E. Grandmother with Muff RC021767 \$50.00-\$29.00
- F. Grandfather with Pipe **RC021766** \$50.00-\$29.00 **any 2 ~ E & F ~** \$49.00

E.

Mother with Cat 4" RC249018 \$80.00-\$49.00 2 for \$89.00