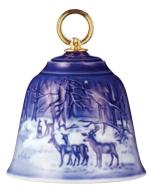

# 2009 Christmas Collection Christmas in the Woods

The Christmas plate from Bing & Grondahl is the world's oldest series of collectibles. The motif for the 2009 is called "Christmas in the Woods" and is Number 115 in the series. It shows the stag, who together with his hinds, stands at the edge of the woods studying the winter scenery.

Christmas Drop 3<sup>1</sup>/<sub>2</sub>" 25<sup>th</sup> Edition **2009BG409705** 

\$39.50

Christmas Bell 3<sup>1</sup>/<sub>2</sub>" 30<sup>th</sup> Edition **2009BG912609** \$73.00

Christmas Plate 7" 115<sup>th</sup> Edition **2009BGXP \$79.00** 