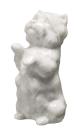

Siamese Cat, glazed 8" **RC2670142 \$127.00** 

Budgerigar, bisque 4<sup>1</sup>/<sub>4</sub>" **RC2670457 \$115.00** 

American Cocker Spaniel, bisque 3<sup>1</sup>/<sub>2</sub>" **RC2670040 \$67.00** 

Cairn Terrier, bisque 3" **RC2670042** \$67.00

Pug, glazed 3" RC2670041 \$67.00

Siberian Husky, glazed 5<sup>1</sup>/<sub>2</sub>" **RC2670038 \$79.00** 

Great Dane, bisque 4<sup>3</sup>/<sub>4</sub>" **RC2670511 \$93.00** 

Royal Whites

Girl with Mirror, bisque 7" RC2670093 \$339.00