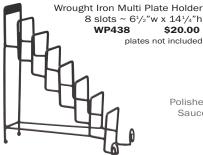

#### Antique Easel ~ 15" WP685 \$10.00 plate not included

Polished Brass Cup & Saucer Stand ~ 6"h WP50-0701 \$5.00

Ornament & Jewelry Holder 9 arm brass ~ 12"h WP472B \$12.00 ornaments not included

Lucite Easel 8" WP239 \$19.50 plate not included