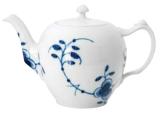

RC1104394 creamer 5<sup>3</sup>/<sub>4</sub> oz **\$84.00** 

RC1104159 sugar bowl with cover 6<sup>3</sup>/<sub>4</sub> oz **\$128.00** 

Blue Fluted Half Lace

see the full line of blue fluted half lace dinnerware on our website saxkjaers.com