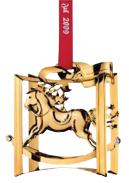

#### Annual Mobile

2009 Christmas Mobile Rocking Horse ~ Gold Plated GJ3410209 \$75.00

Rocking Horse White Gold Plated GJ3588209 \$75.00

2009 Christmas Bell GJ3589709 \$40.00

Christmas Wreath