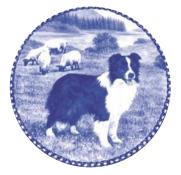

### \$87.00 each

holes in back for hanging

8" authentic Danish Blue Porcelain Plates

Fine porcelain plates showing nearly all dog breeds of the world; now over 200 breeds and over 350 different plates. The motifs are painted by some of the best European artists who specialize in the demanding technique needed to make these plates to perfection. Also, the designs on these plates have been approved by International Dog Show judges. The plates are all made in the well known Danish Blue Under-glaze. Visit our website at saxkjaers.com for more information on other Dog breeds as well as Cat plates

DP3001 Welsh Corgi Pembroke

DP3023 Beagle

DP7318 Cavalier King **Charles Spaniel** 

DP3012 Golden Retriever

Plate Hooks (Set of 5) Fits RC/B&G, Berlin Design, Hummel, Bareuther & most Plates with holes on back includes nails for hanging WP-PH \$6.95

DP7326 Jack Russell Terrier

DP7097 Welsh Terrier

DP3013 Papillon

orders 866-222-1295

DP7421 Border Collie

saxkjaers.com