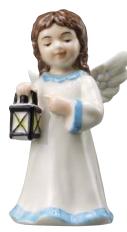

Annual Figurine 5" The Little Orchestra Anna Playing the Accordion 2009BGAF \$89.50

Annual Angel 3" 6<sup>th</sup> Edition Girl with Lantern 2009BG249765 \$45.00 2009 Annual Collectibles

2 Angels for \$79.00