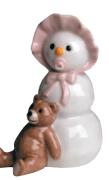

Girl with Teddy Bear 3<sup>3</sup>/<sub>4</sub>" **RC249020** \$80.00

Boy with Teddy Bear 3<sup>3</sup>/4" RC249019 \$49.00 2 for \$85.00