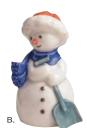

Specially Priced Figurines

while supplies last

Snowmen Collection

- A. Father with Broom RC021768 \$<del>50.0</del>0-\$33.00
- B.Mother with Shovel **RC021769** \$50.00-\$33.00 **3 of letter B** \$89.00
- C. Boy with Shovel RC021770 \$50.00-\$33.00

- D.Boy on Skis RC021771 \$50.00-\$33.00
- E. Grandmother with Muff RC021767 \$50.00-\$29.00
- F. Grandfather with Pipe **RC021766** \$50.00-\$29.00 **any 2 ~ E & F ~** \$49.00

E.

Mother with Cat 4" RC249018 \$80.00-\$49.00 2 for \$89.00