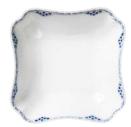

### Princess

beautiful lace borders encircle all the pieces hand painted dishwasher and microwave safe

RC1104030 five piece place setting \$223.00

#### Includes:

| RC1104627 dinner plate 10 <sup>3</sup> / <sub>4</sub> " \$        | 68.00  |
|-------------------------------------------------------------------|--------|
| RC1104617 bread & butter plate 6 <sup>3</sup> / <sub>4</sub> " \$ | 648.00 |
| RC1104620 lunch/dessert plate 7 <sup>1</sup> / <sub>2</sub> " \$  | 52.00  |
| RC1104071 cup & saucer 6 oz \$                                    | 68.00  |