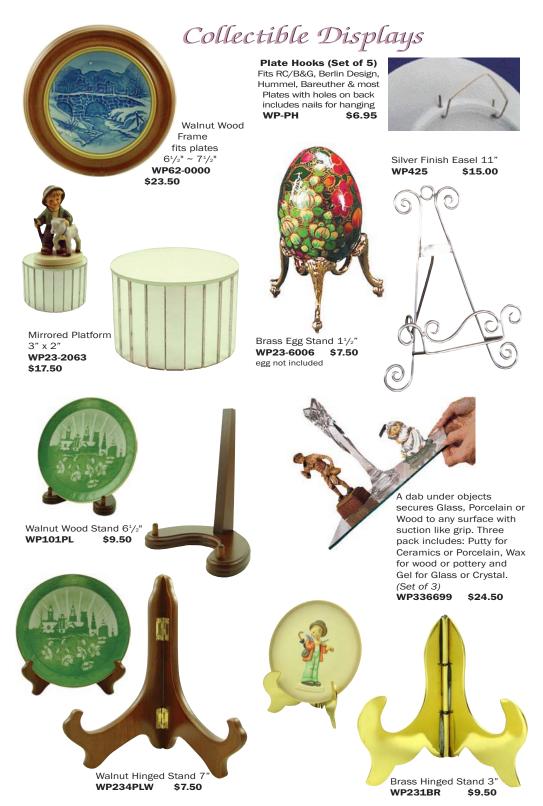

# Collectible Displays

#### Antique Easel ~ 15" WP685 \$10.00 plate not included

Polished Brass Cup & Saucer Stand ~ 6"h WP50-0701 \$5.00

Ornament & Jewelry Holder 9 arm brass ~ 12"h WP472B \$12.00 ornaments not included

Lucite Easel 8" WP239 \$19.50 plate not included

Plate Hooks (Set of 5) Fits RC/B&G, Berlin Design, Hummel, Bareuther & most Plates with holes on back includes nails for hanging WP-PH \$6.95

Walnut Finish Wood Frame(Fits plate  $6^{1}/2^{"} - 7^{1}/2^{"})$ **WP62-0000**\$23.50

Walnut Finish Wood Frame (Fits plates 7<sup>1</sup>/<sub>2</sub>" - 8<sup>1</sup>/<sub>4</sub>") **WP62-0100 \$25.00** 

Walnut Finish Wood Frame (Fits plate 8<sup>1</sup>/<sub>4</sub>" - 9<sup>1</sup>/<sub>4</sub>") **WP62-0200** \$27.00