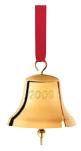

### CHRISTMAS CLASSICS Made in Denmark

Christmas Ball

2009 Christmas Ball ~ Heart GJ3589609 \$40.00

#### Christmas Bell

#### Annual Mobile

2009 Christmas Mobile Rocking Horse ~ Gold Plated GJ3410209 \$75.00

Rocking Horse White Gold Plated GJ3588209 \$75.00

2009 Christmas Bell GJ3589709 \$40.00

Christmas Wreath