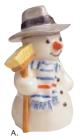

Specially Priced Figurines

while supplies last

Snowmen Collection

- A. Father with Broom RC021768 \$<del>50.0</del>0-\$33.00
- B.Mother with Shovel **RC021769** \$50.00-\$33.00 **3 of letter B** \$89.00
- C. Boy with Shovel RC021770 \$50.00-\$33.00