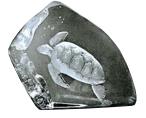

Swan 3<sup>1</sup>/<sub>2</sub>" MJ33704 \$89.00

Sea Turtle 4<sup>1</sup>/<sub>2</sub>" **MJ33700 \$110.00** 

Otter 3<sup>1</sup>/2" MJ33777 \$119.00

Snow Hare 3<sup>1</sup>/<sub>2</sub>" MJ33552 \$79.00