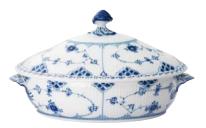

hand painted dishwasher and microwave safe

RC1102030 five piece place setting \$499.00

#### Includes:

 RC1102627 dinner plate 10³/4"
 \$164.00

 RC1102617 bread & butter plate 6³/4"
 \$96.00

 RC1102620 salad/dessert plate 7¹/2"
 \$104.00

 RC1102071 cup & saucer 5³/4 oz
 \$164.00

RC1102374 medium oval platter 12<sup>1</sup>/<sub>2</sub>" **\$472.00** 