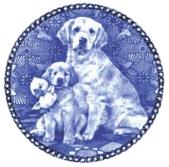

### \$87.00 each

holes in back for hanging

8" authentic Danish Blue Porcelain Plates

Fine porcelain plates showing nearly all dog breeds of the world; now over 200 breeds and over 350 different plates. The motifs are painted by some of the best European artists who specialize in the demanding technique needed to make these plates to perfection. Also, the designs on these plates have been approved by International Dog Show judges. The plates are all made in the well known Danish Blue Under-glaze. Visit our website at saxkjaers.com for more information on other Dog breeds as well as Cat plates

DP3001 Welsh Corgi Pembroke

DP3023 Beagle

DP7318 Cavalier King **Charles Spaniel** 

DP3012 Golden Retriever

Plate Hooks (Set of 5) Fits RC/B&G, Berlin Design, Hummel, Bareuther & most Plates with holes on back includes nails for hanging WP-PH \$6.95