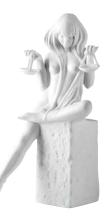

Annual Angel 3" 6<sup>th</sup> Edition Boy with Paper Roll 2009BG249764 \$45.00

Zodiac

all figurines come in black & white \$119.00 each

These 12 female zodiac figurines were designed by the Danish artist Christel Marrott in a sensual style, creating an enchanting, one of a kind look. They are made in the unglazed porcelain known as bisque with a frosted surface.

Aquarius 7" white RC249100 black RC249560

Pisces 7" white RC249101 black RC249561

Aries 10" white RC249102 black RC249562

Taurus 10" white RC249103 black RC249563

Gemini 10" white RC249104 black RC249564

Cancer 8" white RC249105 black RC249565

Zodiac

all figurines come in black & white \$119.00 each

These 12 female zodiac figurines were designed by the Danish artist Christel Marrott in a sensual style, creating an enchanting, one of a kind look. They are made in the unglazed porcelain known as bisque with a frosted surface.

Leo 10" white RC249106 black RC249566

Virgo 9" white RC249107 black RC249567

Libra 10" white RC249108 black RC249568

Scorpio 8" white RC249109 black RC249569

Sagittarius 9" white RC249110 black RC249570

Capricorn 10" white RC249099 black RC249559