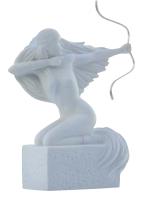

Annual Angel 3" 6<sup>th</sup> Edition Boy with Paper Roll 2009BG249764 \$45.00

Zodiac

all figurines come in black & white \$119.00 each

These 12 female zodiac figurines were designed by the Danish artist Christel Marrott in a sensual style, creating an enchanting, one of a kind look. They are made in the unglazed porcelain known as bisque with a frosted surface.

Aquarius 7" white RC249100 black RC249560

Pisces 7" white RC249101 black RC249561

Aries 10" white RC249102 black RC249562

Taurus 10" white RC249103 black RC249563

Gemini 10" white RC249104 black RC249564

Cancer 8" white RC249105 black RC249565

Zodiac

all figurines come in black & white \$119.00 each

These 12 female zodiac figurines were designed by the Danish artist Christel Marrott in a sensual style, creating an enchanting, one of a kind look. They are made in the unglazed porcelain known as bisque with a frosted surface.

Leo 10" white RC249106 black RC249566

Virgo 9" white RC249107 black RC249567

Libra 10" white RC249108 black RC249568

Scorpio 8" white RC249109 black RC249569

Sagittarius 9" white RC249110 black RC249570

Capricorn 10" white RC249099 black RC249559