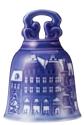

Christmas Bell 4<sup>1</sup>/<sub>2</sub>" ~ 187<sup>th</sup> Edition 2009RC911209 \$73.00

Christmas Cup & Saucer 5oz **2009RC911409 \$109.00** 

Christmas Plaquette 3" 26<sup>th</sup> Edition The Royal Exchange in Copenhagen 2009RC409702 \$23.00 4 for \$82.00