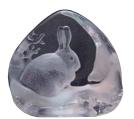

Rabbit 2<sup>1</sup>/<sub>2</sub>" MJ33738 \$83.00

Owl 3" MJ33269

Tiger 6"

MJ33567

\$225.00

Lion 3" MJ88140

Four Leaf Clover 2" MJ88149 \$53.00

Rose 3" MJ88150 \$74.00