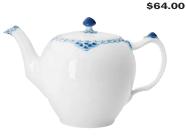

RC1102349 oval accent dish 9<sup>1</sup>/<sub>2</sub>" **\$252.00** 

RC1102172 oval covered dish  $33^{3}/_{4}$  oz **\$640.00** 

RC1102141 teapot 34 oz

10 9/5

\$428.00

RC1102394 creamer 5<sup>3</sup>/<sub>4</sub> oz **\$164.00** 