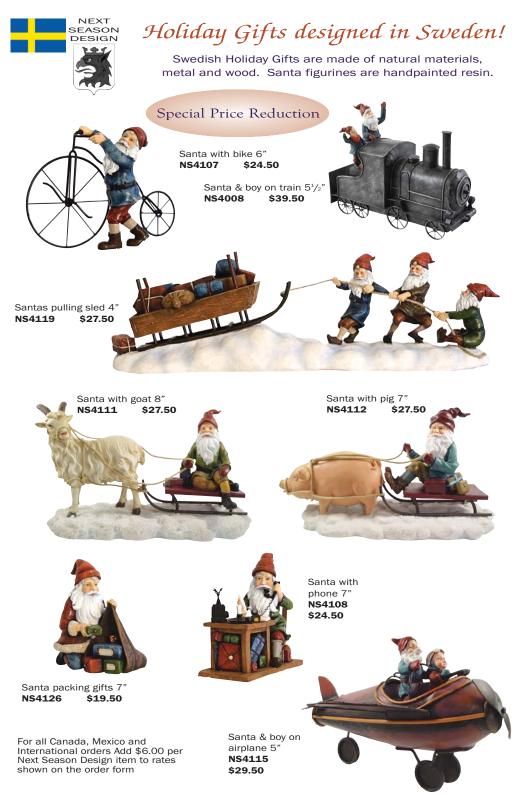

Specially Priced Figurines

while supplies last

Snowmen Collection

- A. Father with Broom RC021768 \$<del>50.0</del>0-\$33.00
- B.Mother with Shovel **RC021769** \$50.00-\$33.00 **3 of letter B** \$89.00
- C. Boy with Shovel RC021770 \$50.00-\$33.00

- D.Boy on Skis RC021771 \$50.00-\$33.00
- E. Grandmother with Muff RC021767 \$50.00-\$29.00
- F. Grandfather with Pipe **RC021766** \$50.00-\$29.00 **any 2 ~ E & F ~** \$49.00

E.

Mother with Cat 4" RC249018 \$80.00-\$49.00 2 for \$89.00

Girl with Teddy Bear 3<sup>3</sup>/<sub>4</sub>" **RC249020** \$80.00

Boy with Teddy Bear 3<sup>3</sup>/4" RC249019 \$49.00 2 for \$85.00