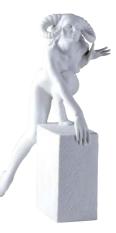

Annual Angel 3" 6<sup>th</sup> Edition Boy with Paper Roll 2009BG249764 \$45.00

Zodiac

all figurines come in black & white \$119.00 each

These 12 female zodiac figurines were designed by the Danish artist Christel Marrott in a sensual style, creating an enchanting, one of a kind look. They are made in the unglazed porcelain known as bisque with a frosted surface.

Zodiac

all figurines come in black & white \$119.00 each

These 12 female zodiac figurines were designed by the Danish artist Christel Marrott in a sensual style, creating an enchanting, one of a kind look. They are made in the unglazed porcelain known as bisque with a frosted surface.