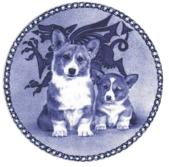

### \$87.00 each

holes in back for hanging

8" authentic Danish Blue Porcelain Plates

Fine porcelain plates showing nearly all dog breeds of the world; now over 200 breeds and over 350 different plates. The motifs are painted by some of the best European artists who specialize in the demanding technique needed to make these plates to perfection. Also, the designs on these plates have been approved by International Dog Show judges. The plates are all made in the well known Danish Blue Under-glaze. Visit our website at saxkjaers.com for more information on other Dog breeds as well as Cat plates

DP3001 Welsh Corgi Pembroke

DP3023 Beagle

DP7318 Cavalier King **Charles Spaniel** 

DP3012 Golden Retriever

Plate Hooks (Set of 5) Fits RC/B&G, Berlin Design, Hummel, Bareuther & most Plates with holes on back includes nails for hanging WP-PH \$6.95