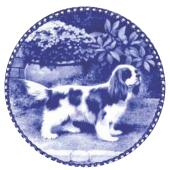

### \$87.00 each

holes in back for hanging

8" authentic Danish Blue Porcelain Plates

Fine porcelain plates showing nearly all dog breeds of the world; now over 200 breeds and over 350 different plates. The motifs are painted by some of the best European artists who specialize in the demanding technique needed to make these plates to perfection. Also, the designs on these plates have been approved by International Dog Show judges. The plates are all made in the well known Danish Blue Under-glaze. Visit our website at saxkjaers.com for more information on other Dog breeds as well as Cat plates

DP3001 Welsh Corgi Pembroke

DP3023 Beagle

DP7318 Cavalier King **Charles Spaniel** 

DP3012 Golden Retriever

Plate Hooks (Set of 5) Fits RC/B&G, Berlin Design, Hummel, Bareuther & most Plates with holes on back includes nails for hanging WP-PH \$6.95