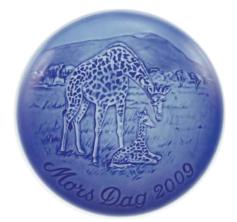

# Day

Bing & Grondahl is celebrating the 40th edition of the Mother's Day plate, designed by Finn Clausen, showing the giraffe and its calf.

Mother's Day Plate 6" ~ 41<sup>St</sup> Edition Giraffe and Calf **2009BGMDP \$63.00** 

#### Mother's Day Jubilee Plate 9" 2009BGJUBMDP \$119.00

Bing & Grondahl delves back into the plate's history every five years to re-create an earlier motif. This 2009 motif was originally issued in 1971.