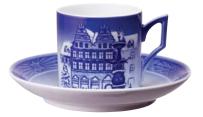

Christmas Bell 4<sup>1</sup>/<sub>2</sub>" ~ 187<sup>th</sup> Edition 2009RC911209 \$73.00

Christmas Cup & Saucer 5oz **2009RC911409 \$109.00** 

Christmas Plaquette 3" 26<sup>th</sup> Edition The Royal Exchange in Copenhagen 2009RC409702 \$23.00 4 for \$82.00