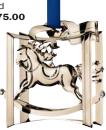

#### Annual Mobile

2009 Christmas Mobile Rocking Horse ~ Gold Plated GJ3410209 \$75.00

Rocking Horse White Gold Plated GJ3588209 \$75.00

2009 Christmas Bell GJ3589709 \$40.00

Christmas Wreath