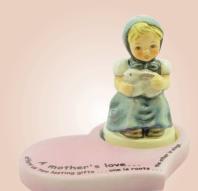

# Special Savings

A Mother's Gift Set Includes Hummel #547/4/0 Bunny's Mother & 818299 A Mother's Love Base 156323 \$89.00

Sunflower Boy 3<sup>1</sup>/<sub>4</sub>" **2219 \$95.00**  Windy Wishes 4" 2079/B \$119.00