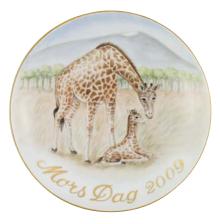

# Day

Bing & Grondahl is celebrating the 40th edition of the Mother's Day plate, designed by Finn Clausen, showing the giraffe and its calf.

Mother's Day Plate 6" ~ 41<sup>St</sup> Edition Giraffe and Calf **2009BGMDP \$63.00** 