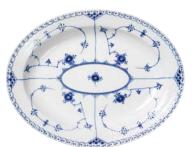

#### Includes:

 RC1102627 dinner plate 10³/4"
 \$164.00

 RC1102617 bread & butter plate 6³/4"
 \$96.00

 RC1102620 salad/dessert plate 7¹/2"
 \$104.00

 RC1102071 cup & saucer 5³/4 oz
 \$164.00

RC1102374 medium oval platter 12<sup>1</sup>/<sub>2</sub>" **\$472.00** 