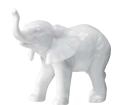

Fallow Deer, glazed 10<sup>1</sup>/<sub>2</sub>" RC2670650 \$185.00

Polar Bear, glazed 2<sup>1</sup>/<sub>2</sub>" RC2670459 \$59.00

Goat, glazed 4" RC2670017 \$105.00

Elephant, glazed 5" RC2670021 \$63.00