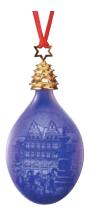

Christmas Drop 3" ~ 18<sup>th</sup> Edition 2009RC209705 \$39.50

Pocket Mirror 2<sup>1</sup>/<sub>2</sub>" ~ 2<sup>nd</sup> Edition 2009RC909652 \$35.00 2 for \$59.00

Christmas Plate 7" ~ 102<sup>nd</sup> Edition 2009RCXP \$79.50