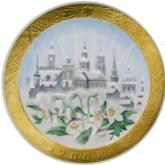

One Hundred Years of Royal Christmas plates from Denmark celebrated with two Limited Editions.

2008 Royal Copenhagen Gold Christmas Plate 7" Limited Edition 2008RC2581108 \$1950.00

features the same technique used on the well-known Flora Danica pattern