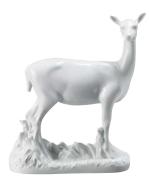

Fallow Deer, glazed 10<sup>1</sup>/<sub>2</sub>" RC2670650 \$185.00

Polar Bear, glazed 2<sup>1</sup>/<sub>2</sub>" RC2670459 \$59.00

Goat, glazed 4" RC2670017 \$105.00

Elephant, glazed 5" RC2670021 \$63.00