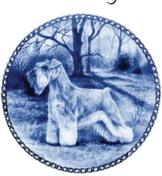

### \$87.00 each

holes in back for hanging

8" authentic Danish Blue Porcelain Plates

Fine porcelain plates showing nearly all dog breeds of the world; now over 200 breeds and over 350 different plates. The motifs are painted by some of the best European artists who specialize in the demanding technique needed to make these plates to perfection. Also, the designs on these plates have been approved by International Dog Show judges. The plates are all made in the well known Danish Blue Under-glaze. Visit our website at saxkjaers.com for more information on other Dog breeds as well as Cat plates

DP7326 Jack Russell Terrier

DP7097 Welsh Terrier

DP3013 Papillon

orders 866-222-1295

DP7421 Border Collie

saxkjaers.com