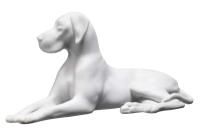

Fallow Deer, glazed 10<sup>1</sup>/<sub>2</sub>" RC2670650 \$185.00

Polar Bear, glazed 2<sup>1</sup>/<sub>2</sub>" RC2670459 \$59.00

Goat, glazed 4" RC2670017 \$105.00

Elephant, glazed 5" RC2670021 \$63.00